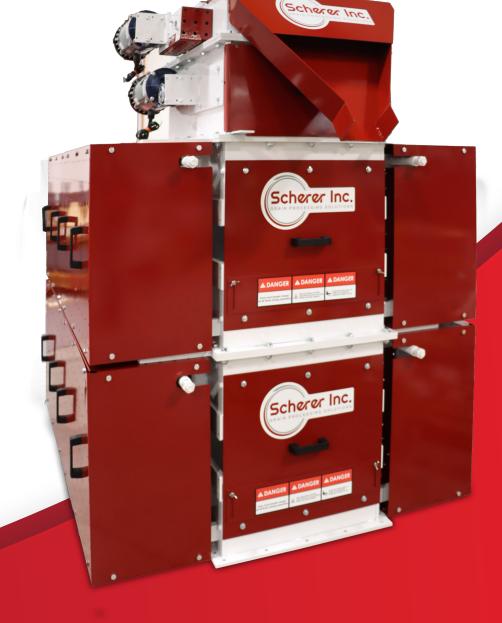

## 12" Roller Mill

- Dual-rake trash take-off system
- Designed for varying feed types
- · Consistent quality to 300 micron
- Single-to-quad stackable system

Designed for low maintenance and ease of use, the Precision Grind isolates its serviceable bearings to keep dust out. Additionally, we've given this roller the ability to monitor its own temperature, grease itself as needed, and so much more.

The Scherer Precision Mill is adaptable to many product types, with precision grain control and the ability to quickly change from cracking grain to 300 micron feed. Best of all, we've made it stackable so it can grow with your business, from a single to a quad mill.