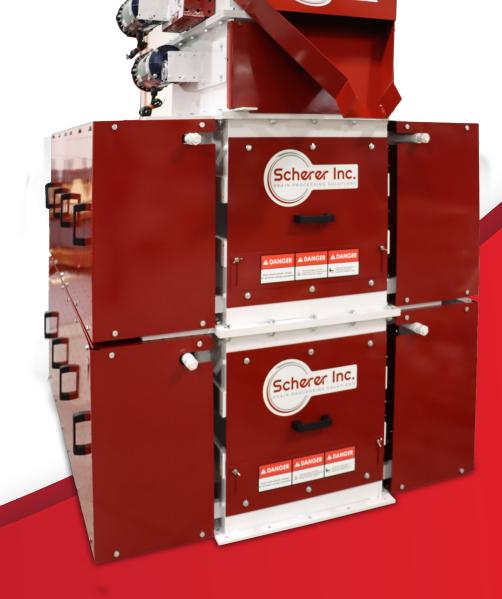

## 12" Roller Mill

- Dual-rake trash take-off system
- · Designed for varying feed types
- Consistent quality to 300 micron
- Single-to-quad stackable system

Designed for low maintenance and ease of use, the Precision Grind isolates its serviceable bearings to keep dust out. Additionally, we've given this roller the ability to monitor its own temperature, grease itself as needed, and so much more.

The Scherer Precision Mill is adaptable to many product types, with precision grain control and the ability to quickly change from cracking grain to 300 micron feed. Best of all, we've made it stackable so it can grow with your business, from a single to a quad mill.